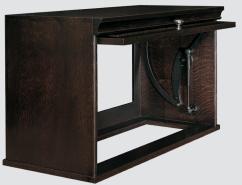

Made in USA

A Pilyse

The patent pending **Flip-in' Hinge** is designed to allow a cabinet door to lift and recess into the interior of the cabinet with one effortless, fluid motion. A gas spring assists in opening and holds the door in the open position until closed by the user.

## Hinge Hinge

- The hinge is manufactured from black anodized aluminum with a tumbled mat finish. It is suitable for interior and exterior residential or commercial applications, aeronautical and marine environments and the recreational vehicle industry.
- Works on doors from <sup>3</sup>/<sub>4</sub>" 1" thick and doors with applied moldings. Can be used in Under Cabinet, Full Overlay and Inset applications.
- Full scale installation files (PDF) and AutoCAD files (DWG/DXF) are available for download via the website.