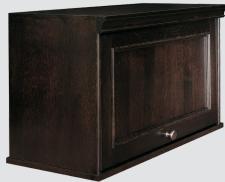

Made in USA

A Pilyse

The patent pending **Flip-in' Hinge** is designed to allow a cabinet door to lift and recess into the interior of the cabinet with one effortless, fluid motion. A gas spring assists in opening and holds the door in the open position until closed by the user.

## Hinge Hinge

- The hinge is manufactured from black anodized aluminum with a tumbled mat finish. It is suitable for interior and exterior residential or commercial applications, aeronautical and marine environments and the recreational vehicle industry.
- Works on doors from <sup>3</sup>/<sub>4</sub>" 1" thick and doors with applied moldings. Can be used in Under Cabinet, Full Overlay and Inset applications.
- Full scale installation files (PDF) and AutoCAD files (DWG/DXF) are available for download via the website.