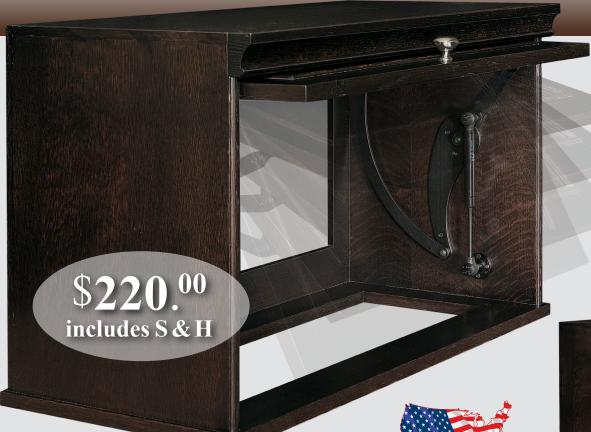

Made in USA

A Pilyse

The patent pending **Flip-in' Hinge** is designed to allow a cabinet door to lift and recess into the interior of the cabinet with one effortless, fluid motion. A gas spring assists in opening and holds the door in the open position until closed by the user.

## Hinge Hinge

- The hinge is manufactured from black anodized aluminum with a tumbled mat finish. It is suitable for interior and exterior residential or commercial applications, aeronautical and marine environments and the recreational vehicle industry.
- Works on doors from <sup>3</sup>/<sub>4</sub>" 1" thick and doors with applied moldings. Can be used in Under Cabinet, Full Overlay and Inset applications.
- Full scale installation files (PDF) and AutoCAD files (DWG/DXF) are available for download via the website.