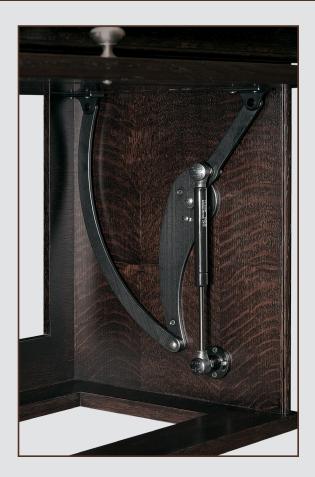

Made in USA

A Pilyse

The patent pending **Flip-in' Hinge** is designed to allow a cabinet door to lift and recess into the interior of the cabinet with one effortless, fluid motion. A gas spring assists in opening and holds the door in the open position until closed by the user.

## Hinge Hinge

- The hinge is manufactured from black anodized aluminum with a tumbled mat finish. It is suitable for interior and exterior residential or commercial applications, aeronautical and marine environments and the recreational vehicle industry.
- Works on doors from <sup>3</sup>/<sub>4</sub>" 1" thick and doors with applied moldings. Can be used in Under Cabinet, Full Overlay and Inset applications.
- Full scale installation files (PDF) and AutoCAD files (DWG/DXF) are available for download via the website.